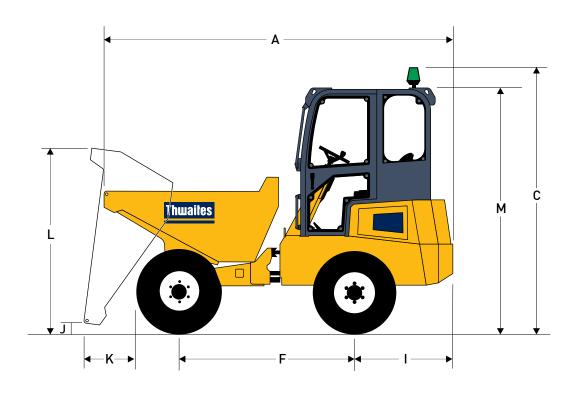

# 6 Tonne Front Tip

MACH2165

| A 4475 B 2354 C 3450 D 1610 E 2240 F 2480 G 370 H 1740 I 1235 J 340                                      | Dimension |      |   |  |  |
|----------------------------------------------------------------------------------------------------------|-----------|------|---|--|--|
| B 2354 C 3450 D 1610 E 2240 F 2480 G 370 H 1740 I 1235 J 340                                             | (mm)      |      |   |  |  |
| B 2354 C 3450 D 1610 E 2240 F 2480 G 370 H 1740 I 1235 J 340                                             |           |      | \ |  |  |
| C 3450 D 1610 E 2240 F 2480 G 370 H 1740 I 1235 J 340                                                    | Α         | 4475 |   |  |  |
| D 1610 E 2240 F 2480 G 370 H 1740 I 1235 J 340                                                           | В         | 2354 |   |  |  |
| <ul> <li>E 2240</li> <li>F 2480</li> <li>G 370</li> <li>H 1740</li> <li>I 1235</li> <li>J 340</li> </ul> | С         | 3450 |   |  |  |
| F 2480 G 370 H 1740 I 1235 J 340                                                                         | D         | 1610 |   |  |  |
| G 370<br>H 1740<br>I 1235<br>J 340                                                                       | Ε         | 2240 |   |  |  |
| H 1740 I 1235 J 340                                                                                      | F         | 2480 |   |  |  |
| I 1235<br>J 340                                                                                          | G         | 370  |   |  |  |
| J 340                                                                                                    | Н         | 1740 |   |  |  |
|                                                                                                          | 1         | 1235 |   |  |  |
| 14 500                                                                                                   | J         | 340  |   |  |  |
| <b>K</b> 520                                                                                             | K         | 520  |   |  |  |
| <b>L</b> 2505                                                                                            | L         | 2505 |   |  |  |
| <b>M</b> 3145                                                                                            | М         | 3145 |   |  |  |
| \                                                                                                        | \         |      |   |  |  |