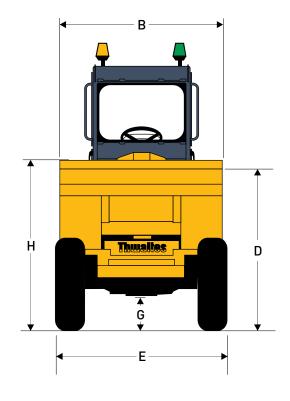

# 6 Tonne Front Tip

MACH2165

| A 4475 B 2354 C 3450 D 1610 E 2240 F 2480 G 370 H 1740 I 1235 J 340                                      | Dimension |      |   |  |  |
|----------------------------------------------------------------------------------------------------------|-----------|------|---|--|--|
| B 2354 C 3450 D 1610 E 2240 F 2480 G 370 H 1740 I 1235 J 340                                             | (mm)      |      |   |  |  |
| B 2354 C 3450 D 1610 E 2240 F 2480 G 370 H 1740 I 1235 J 340                                             |           |      | \ |  |  |
| C 3450 D 1610 E 2240 F 2480 G 370 H 1740 I 1235 J 340                                                    | Α         | 4475 |   |  |  |
| D 1610 E 2240 F 2480 G 370 H 1740 I 1235 J 340                                                           | В         | 2354 |   |  |  |
| <ul> <li>E 2240</li> <li>F 2480</li> <li>G 370</li> <li>H 1740</li> <li>I 1235</li> <li>J 340</li> </ul> | С         | 3450 |   |  |  |
| F 2480 G 370 H 1740 I 1235 J 340                                                                         | D         | 1610 |   |  |  |
| G 370<br>H 1740<br>I 1235<br>J 340                                                                       | Ε         | 2240 |   |  |  |
| H 1740 I 1235 J 340                                                                                      | F         | 2480 |   |  |  |
| I 1235<br>J 340                                                                                          | G         | 370  |   |  |  |
| J 340                                                                                                    | Н         | 1740 |   |  |  |
|                                                                                                          | 1         | 1235 |   |  |  |
| 14 500                                                                                                   | J         | 340  |   |  |  |
| <b>K</b> 520                                                                                             | K         | 520  |   |  |  |
| <b>L</b> 2505                                                                                            | L         | 2505 |   |  |  |
| <b>M</b> 3145                                                                                            | М         | 3145 |   |  |  |
| \                                                                                                        | \         |      |   |  |  |