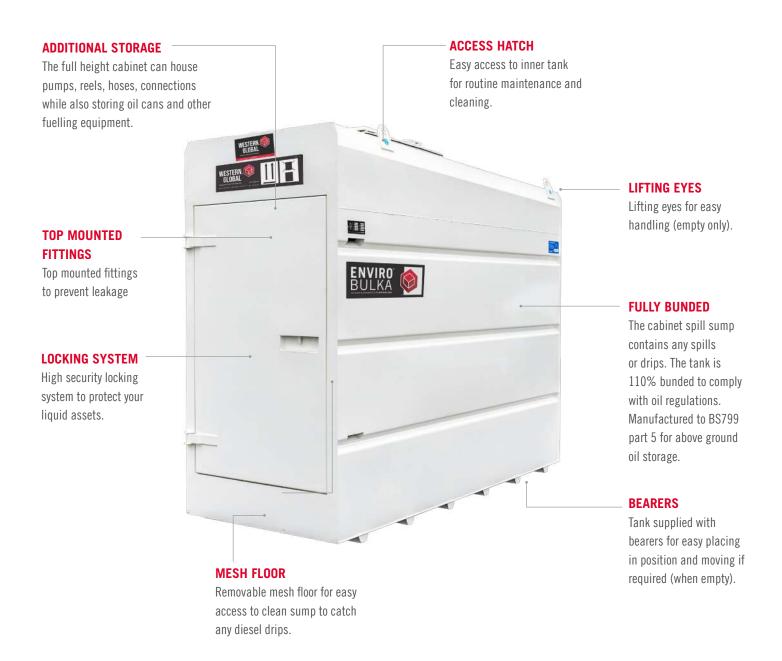

# **ENVIROBULKA DELUXE** 5,331 - 18,175 litres

The EnviroBulka Deluxe offers you the superior security and versatility for stationary fuelling applications. Featuring a full height lockable cabinet with additional shelving space and secure hose access, these bulk storage units are your solution for long term construction projects and plant yards.

EnviroBulka storage containers can enable bulk fuel purchases which activate cost savings for your business. With a 110% bunded design that complies BS799 & to Oil Storage Regulations for Businesses, the EnviroBulka Deluxe ensures a safe and environmentally safe solution for bulk fuel storage.

### **FEATURES**