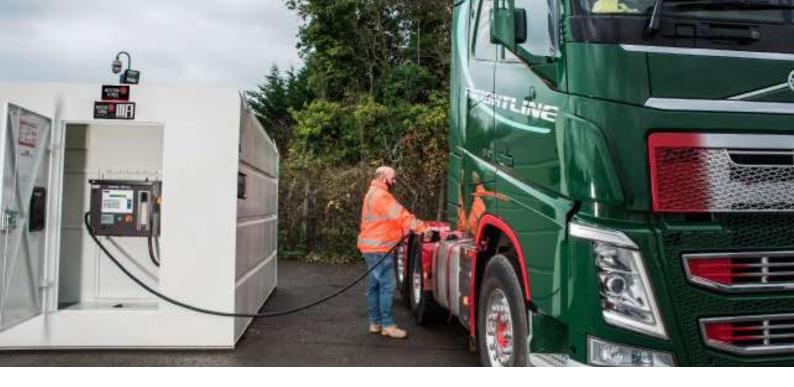

#### **BULK FUEL STORAGE**

EnviroBulka Deluxe tanks can be used to refuel vehicles, construction machinery and agricultural equipment efficiently. This range is ideal for large equipment fleets that require constant fuel storage on site - allowing significant cost savings with purchasing of fuel.

#### **FUEL MANAGEMENT STATION**

For fleet refuelling or dispensing fuel for sale, tanks can be fitted to become complete fuel management systems (Track and control fuel levels ensuring efficient fuel safety and accountability). Fuel stations provide one fuelling point on site – reducing risk of spills and unnecessary tanker movements.