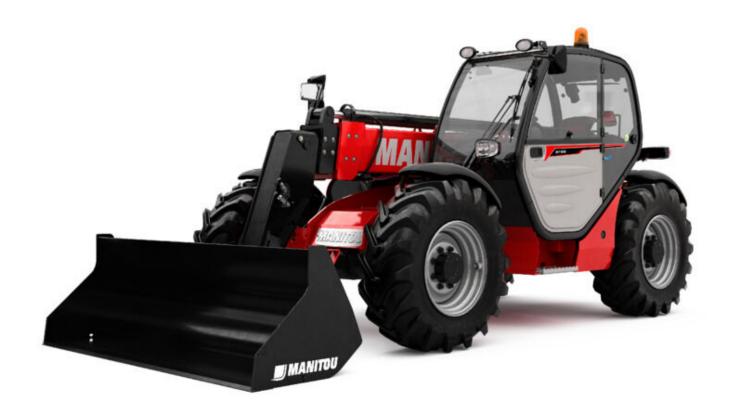

Technical sheet:

## **MT 933 EASY**

|                                             | WI 933 Lasy Gleated Oil 4 Maioli 2022 at 10.27.39 0  |
|---------------------------------------------|------------------------------------------------------|
| Capacities                                  | Metric                                               |
| Max. capacity                               | 3300 kg                                              |
| Max. lifting height                         | 9.07 m                                               |
| Max. outreach                               | 6.35 m                                               |
| Breakout force with bucket                  | 5770 daN                                             |
| Weight and dimensions                       |                                                      |
| Overall length to carriage                  | I11 4.68 m                                           |
| Overall width                               | b1 2.33 m                                            |
| Overall height                              | h17 2.30 m                                           |
| Wheelbase                                   | y 2.81 m                                             |
| Ground clearance                            | m4 0.45 m                                            |
| Overall cab width                           | b4 0.89 m                                            |
| Filt-up angle                               | a4 12°                                               |
| Filt-down angle                             | a5 114 °                                             |
|                                             | Wa1 3.80 m                                           |
| External turning radius (over tyres)        |                                                      |
| Jnladen weight                              | 7145 kg                                              |
| Fyres type                                  | Inflatable 400 00 04 450 00                          |
| Standard tyres                              | Alliance 400/80 - 24 - 162A8                         |
| orks length / width / section               | I / e / s 1200 mm x 125 mm / 45 mm                   |
| Performances                                |                                                      |
| ifting                                      | 8.90 s                                               |
| owering                                     | 5.70 s                                               |
| extension                                   | 14.60 s                                              |
| detraction                                  | 8.80 s                                               |
| crowd                                       | 3.30 s                                               |
| Dump                                        | 3.10 s                                               |
| Engine                                      |                                                      |
| Engine brand                                | Deutz                                                |
| Engine norm                                 | Stage V / Tier 4 final                               |
| Engine model                                | TD 3.6 L                                             |
| Number of cylinders / Capacity of cylinders | 4 - 3621 cm³                                         |
| .C. Engine power rating - Power (kW)        | 75 Hp / 55 kW                                        |
| Max. torque / Engine rotation               | 340 Nm @ 1600 rpm                                    |
| Drawbar pull (Laden)                        | 7320 daN                                             |
| Transmission                                |                                                      |
| Fransmission type                           | Torque Converter                                     |
| Number of gears (forward / reverse)         | 4 / 4                                                |
| Max. travel speed                           | 24.90 km/h                                           |
| Parking brake                               | Manual                                               |
| Pervice brake                               | Oil-immersed multi-discs braking on front & rear axl |
|                                             | On-minielsed mon-discs blaking on front & lear axi   |
| Hydraulics                                  | 0                                                    |
| Hydraulic pump type                         | Gear pump                                            |
| Hydraulic flow / Pressure                   | 92.70 I/min / 260 Bar                                |
| Fank capacities                             |                                                      |
| ingine oil                                  | 101                                                  |
| Hydraulic oil                               | 128 l                                                |
| uel tank                                    | 120                                                  |
| loise and vibration                         |                                                      |
| loise at driving position (LpA)             | 79 dB                                                |
| Noise to environment (LwA)                  | 104 dB                                               |
| fibration on hands/arms                     | < 2.50 m/s <sup>2</sup>                              |
| Miscellaneous                               |                                                      |
| Steering wheels (front / rear)              | 2/2                                                  |
| Drive wheels (front / rear)                 | 2/2                                                  |
| Safety / Safety cab homologation            | Standard EN 15000 / ROPS - FOPS cab (level 2)        |
| Controls                                    | JSM                                                  |