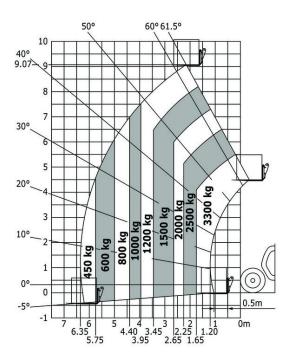

## MT 933 Easy - Dimensional drawing

MT 933 Easy - Load chart

## **MT 933 EASY**

|                                             | WI 933 Lasy Gleated Oil 4 Maioli 2022 at 10.27.39 0  |
|---------------------------------------------|------------------------------------------------------|
| Capacities                                  | Metric                                               |
| Max. capacity                               | 3300 kg                                              |
| Max. lifting height                         | 9.07 m                                               |
| Max. outreach                               | 6.35 m                                               |
| Breakout force with bucket                  | 5770 daN                                             |
| Weight and dimensions                       |                                                      |
| Overall length to carriage                  | I11 4.68 m                                           |
| Overall width                               | b1 2.33 m                                            |
| Overall height                              | h17 2.30 m                                           |
| Wheelbase                                   | y 2.81 m                                             |
| Ground clearance                            | m4 0.45 m                                            |
| Overall cab width                           | b4 0.89 m                                            |
| Filt-up angle                               | a4 12°                                               |
| Filt-down angle                             | a5 114 °                                             |
|                                             | Wa1 3.80 m                                           |
| External turning radius (over tyres)        |                                                      |
| Jnladen weight                              | 7145 kg                                              |
| Fyres type                                  | Inflatable 400 00 04 450 00                          |
| Standard tyres                              | Alliance 400/80 - 24 - 162A8                         |
| orks length / width / section               | I / e / s 1200 mm x 125 mm / 45 mm                   |
| Performances                                |                                                      |
| ifting                                      | 8.90 s                                               |
| owering                                     | 5.70 s                                               |
| extension                                   | 14.60 s                                              |
| detraction                                  | 8.80 s                                               |
| crowd                                       | 3.30 s                                               |
| Dump                                        | 3.10 s                                               |
| Engine                                      |                                                      |
| Engine brand                                | Deutz                                                |
| Engine norm                                 | Stage V / Tier 4 final                               |
| Engine model                                | TD 3.6 L                                             |
| Number of cylinders / Capacity of cylinders | 4 - 3621 cm³                                         |
| .C. Engine power rating - Power (kW)        | 75 Hp / 55 kW                                        |
| Max. torque / Engine rotation               | 340 Nm @ 1600 rpm                                    |
| Drawbar pull (Laden)                        | 7320 daN                                             |
| Transmission                                |                                                      |
| Fransmission type                           | Torque Converter                                     |
| Number of gears (forward / reverse)         | 4 / 4                                                |
| Max. travel speed                           | 24.90 km/h                                           |
| Parking brake                               | Manual                                               |
| Pervice brake                               | Oil-immersed multi-discs braking on front & rear axl |
|                                             | On-minielsed mon-discs blaking on front & lear axi   |
| Hydraulics                                  | 0                                                    |
| Hydraulic pump type                         | Gear pump                                            |
| Hydraulic flow / Pressure                   | 92.70 I/min / 260 Bar                                |
| Fank capacities                             |                                                      |
| ingine oil                                  | 101                                                  |
| Hydraulic oil                               | 128 l                                                |
| uel tank                                    | 120                                                  |
| loise and vibration                         |                                                      |
| loise at driving position (LpA)             | 79 dB                                                |
| Noise to environment (LwA)                  | 104 dB                                               |
| fibration on hands/arms                     | < 2.50 m/s <sup>2</sup>                              |
| Miscellaneous                               |                                                      |
| Steering wheels (front / rear)              | 2/2                                                  |
| Drive wheels (front / rear)                 | 2/2                                                  |
| Safety / Safety cab homologation            | Standard EN 15000 / ROPS - FOPS cab (level 2)        |
| Controls                                    | JSM                                                  |