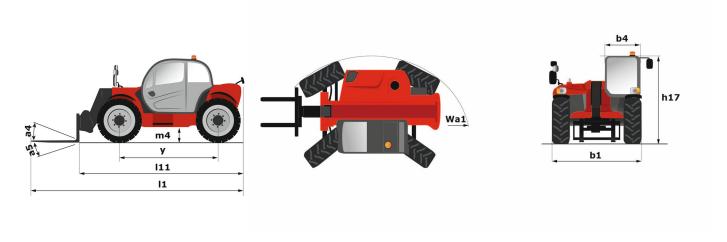

## MT 933 Easy - Dimensional drawing

MT 933 Easy - Load chart

## **MT 933 EASY**

|                                             | WI 933 Lasy Gleated Oil 4 Maioli 2022 at 10.27.39 0  |
|---------------------------------------------|------------------------------------------------------|
| Capacities                                  | Metric                                               |
| Max. capacity                               | 3300 kg                                              |
| Max. lifting height                         | 9.07 m                                               |
| Max. outreach                               | 6.35 m                                               |
| Breakout force with bucket                  | 5770 daN                                             |
| Weight and dimensions                       |                                                      |
| Overall length to carriage                  | I11 4.68 m                                           |
| Overall width                               | b1 2.33 m                                            |
| Overall height                              | h17 2.30 m                                           |
| Wheelbase                                   | y 2.81 m                                             |
| Ground clearance                            | m4 0.45 m                                            |
| Overall cab width                           | b4 0.89 m                                            |
| Filt-up angle                               | a4 12°                                               |
| Filt-down angle                             | a5 114 °                                             |
|                                             | Wa1 3.80 m                                           |
| External turning radius (over tyres)        |                                                      |
| Jnladen weight                              | 7145 kg                                              |
| Fyres type                                  | Inflatable 400 00 04 450 00                          |
| Standard tyres                              | Alliance 400/80 - 24 - 162A8                         |
| orks length / width / section               | I / e / s 1200 mm x 125 mm / 45 mm                   |
| Performances                                |                                                      |
| ifting                                      | 8.90 s                                               |
| owering                                     | 5.70 s                                               |
| extension                                   | 14.60 s                                              |
| detraction                                  | 8.80 s                                               |
| crowd                                       | 3.30 s                                               |
| Dump                                        | 3.10 s                                               |
| Engine                                      |                                                      |
| Engine brand                                | Deutz                                                |
| Engine norm                                 | Stage V / Tier 4 final                               |
| Engine model                                | TD 3.6 L                                             |
| Number of cylinders / Capacity of cylinders | 4 - 3621 cm³                                         |
| .C. Engine power rating - Power (kW)        | 75 Hp / 55 kW                                        |
| Max. torque / Engine rotation               | 340 Nm @ 1600 rpm                                    |
| Drawbar pull (Laden)                        | 7320 daN                                             |
| Transmission                                |                                                      |
| Fransmission type                           | Torque Converter                                     |
| Number of gears (forward / reverse)         | 4 / 4                                                |
| Max. travel speed                           | 24.90 km/h                                           |
| Parking brake                               | Manual                                               |
| Pervice brake                               | Oil-immersed multi-discs braking on front & rear axl |
|                                             | On-minielsed mon-discs blaking on front & lear axi   |
| Hydraulics                                  | 0                                                    |
| Hydraulic pump type                         | Gear pump                                            |
| Hydraulic flow / Pressure                   | 92.70 I/min / 260 Bar                                |
| Fank capacities                             |                                                      |
| ingine oil                                  | 101                                                  |
| Hydraulic oil                               | 128 l                                                |
| uel tank                                    | 120                                                  |
| loise and vibration                         |                                                      |
| loise at driving position (LpA)             | 79 dB                                                |
| Noise to environment (LwA)                  | 104 dB                                               |
| fibration on hands/arms                     | < 2.50 m/s <sup>2</sup>                              |
| Miscellaneous                               |                                                      |
| Steering wheels (front / rear)              | 2/2                                                  |
| Drive wheels (front / rear)                 | 2/2                                                  |
| Safety / Safety cab homologation            | Standard EN 15000 / ROPS - FOPS cab (level 2)        |
| Controls                                    | JSM                                                  |