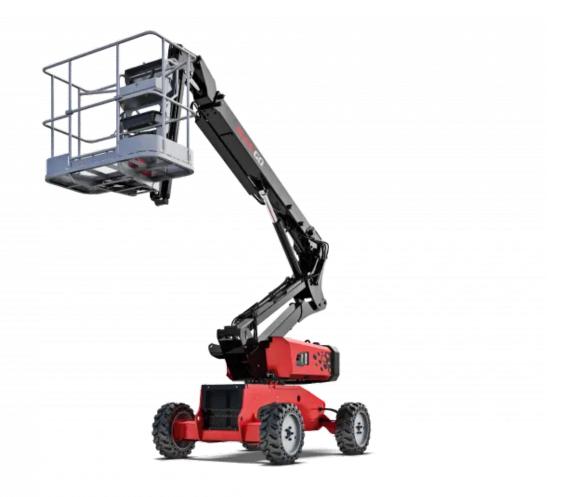

Technical sheet:

# MAN'GO 12





| Capacities