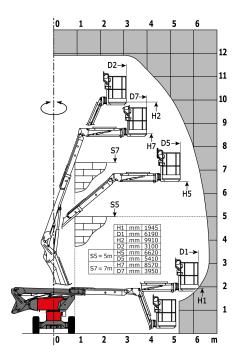

|       | European directives: 2006/42/EC- Machinei<br>(revised EN280:2013) - 2004/108/EC (EMC)<br>2006/95/EC (Low voltage) |

<sup>\*</sup>Varies according to options and standards of the country to which the machine is delivered \*\* According to "REDUCE cycle"

### Load chart

#### Load Chart for AWP Metric



## Dimensional drawing



## Equipment

Simplified lift control system

| 3 Simultaneous movements Audible alarm and illuminated indicator lamp (leveling, overload, lowering) Basket 1,500 mm CAN bus technology Dead man pedal Differential locking Easy Manager Emergency stop button in platform and on frame Fuel gauge with low level indicator Horn in the platform Hour meter Leveling unlocking Management via engine speed bearing Manual emergency lowering Pendular arm Proportional controls Protective cover for control panel Quick access to components | Standard                                                                    |
|---------------------------------------------------------------------------------------------------------------------------------------------------------------------