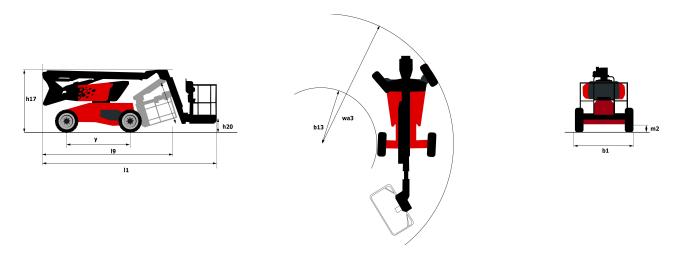

|       | European directives: 2006/42/EC- Machinei<br>(revised EN280:2013) - 2004/108/EC (EMC)<br>2006/95/EC (Low voltage) |

<sup>\*</sup>Varies according to options and standards of the country to which the machine is delivered \*\* According to "REDUCE cycle"

### Load chart

#### Load Chart for AWP Metric



## Dimensional drawing



## Equipment

Simplified lift control system

| 3 Simultaneous movements Audible alarm and illuminated indicator lamp (leveling, overload, lowering) Basket 1,500 mm CAN bus technology Dead man pedal Differential locking Easy Manager Emergency stop button in platform and on frame Fuel gauge with low level indicator Horn in the platform Hour meter Leveling unlocking Management via engine speed bearing Manual emergency lowering Pendular arm Proportional controls Protective cover for control panel Quick access to components | Standard                                                                    |
|-----------------------------------------------------------------------------------------------------------------------------------------------------------------------------------------------