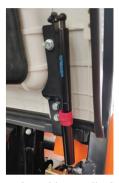

### OSS\* (Operator Sensing System)

Rearranging of Tilt Cylinder Tilt cylinder is removed on

the floor plate, preventing

operator from falling over.

OSS function avoids any unintended truck movements when the operator is not seated.

## ISO3691\* Hyd. Locking Valve

If operator leaves or turns-off the truck, this system will automatically lock the hydraulic function, not allowing lifting, tilting, lowering.