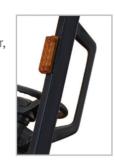

NX helps safer operation. NX is equipped with various safety features. It prevents unexpected accidents, ensuring safety of employees.



Large Entry Grip Bar The entry grip bar is larger,





Anti-Skid Step Plate

The wider step plate prevents slipping and it also helps safer ride on / off.



### OSS\* (Operator Sensing System)

Rearranging of Tilt Cylinder Tilt cylinder is removed on

the floor plate, preventing

operator from falling over.

OSS function avoids any unintended truck movements when the operator is not seated.

- Warning when operator leaves the seat without parking brake.
- 2 Warning when operator drives without seatbelt fastened.
- 6 Automatically stop the vehicle when operator leaves the seat.

## ISO3691\* Hyd. Locking Valve

If operator leaves or turns-off the truck, this system will automatically lock the hydraulic function, not allowing lifting, tilting, lowering.

# **Improved Serviceability**

NX offers outstanding serviceability. It is designed consi