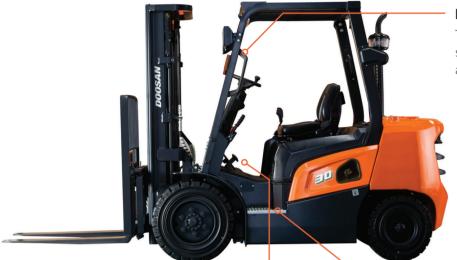

NX helps safer operation. NX is equipped with various safety features. It prevents unexpected accidents, ensuring safety of employees.

Large Entry Grip Bar The entry grip bar is larger,

Anti-Skid Step Plate

The wider step plate prevents slipping and it also helps safer ride on / off.