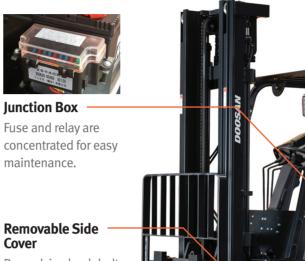

# **Improved Serviceability**

NX offers outstanding serviceability. It is designed considering maintenance and can be repaired easier and guicker.

maintenance.

**Removable Side** 

Cover By applying knob bolt, by hand.

it can be disassembled