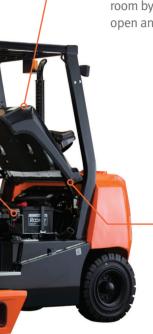

NX helps safer operation. NX is equipped with various safety features. It prevents unexpected accidents, ensuring safety of employees.

Large Entry Grip Bar The entry grip bar is larger,

Anti-Skid Step Plate

The wider step plate prevents slipping and it also helps safer ride on / off.

### OSS\* (Operator Sensing System)

Rearranging of Tilt Cylinder Tilt cylinder is removed on

the floor plate, preventing

operator from falling over.

OSS function avoids any unintended truck movements when the operator is not seated.

- Warning when operator leaves the seat without parking brake.
- 2 Warning when operator drives without seatbelt fastened.
- 6 Automatically stop the vehicle when operator leaves the seat.