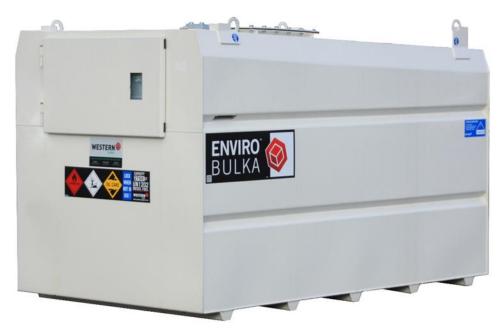

## **ENVIROBULKA 2160 Ltr**

Envirobulka static, 110% bunded fuel tank, built to BS799 Part 5 & to comply with PPG2 Regulations

- 110% bunded fuel tank to comply with PPG2 (Pollution Prevention Guidelines) Regulations
- Manufactured to BS799 Part 5- Specification for Oil Storage Tanks.
- Fitted with lifting eyes and forkliftable base for ease of handling and relocation of tank (empty only).
- Secure, lockable bund compartement houses, pump, nozzle, hoses and feed & return connections. Feed and return hoses can be fed thorugh openings enabling generator to be run whilst compartment locked- helps to prevent theft and vandalism.
- All outlets are mounted above fuel level of helping prevent weepage of fuel. Suction pipe to help remove any fluid from the bund.
- Inspection cover provides access to inner tank for maintenance and inspection.
- Steel tank enclosed in steel, weatherproof outer bund- robust, durable product providing secure storage.

| SPECIFICATION                                                               |                   |                                                                                  |
|-----------------------------------------------------------------------------|-------------------|----------------------------------------------------------------------------------|
| Standard Tank Fittings: 2" vent: 2"<br>2 x 1 ¼" Ports for additional equipr |                   | Fill Point: 1 x 1/2" Generator Feed: 2 x 1/2 " Return Ports:1" Pump Feed: Gauge: |
| Capacity (Brim Full) Litres:                                                | 2160              | Apporx. Weight Unladen (kg): 735                                                 |
| Capacity (Brim Full) Gallons:                                               | 475               | Apporx. Weight Laden (kg): 2679*                                                 |
| Dimensions Length (mm):                                                     | 2098              | Design Standards: BS799 & PPG2                                                   |
| Dimensions Width (mm):                                                      | 1420              | Cabinet dimensions (mm) Opening Size:<br>Width 855 x Height 450: Depth 451       |
| Dimensions Height (mm):                                                     | 1499              |                                                                                  |
|                                                                             |                   | Notes                                                                            |
|                                                                             | *Specific gravity | of diesel taken 0.9 for this calculation                                         |