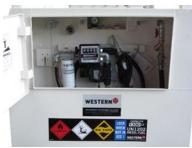

## **ENVIROBULKA 2160 Ltr**

Envirobulka static, 110% bunded fuel tank, built to BS799 Part 5 & to comply with PPG2 Regulations

- 110% bunded fuel tank to comply with PPG2 (Pollution Prevention Guidelines) Regulations
- Manufactured to BS799 Part 5- Specification for Oil Storage Tanks.
- Fitted with lifting eyes and forkliftable base for ease of handling and relocation of tank (empty only).
- Secure, lockable bund compartement houses, pump, nozzle, hoses and feed & return connections. Feed and return hoses can be fed thorugh openings enabling generator to be run whilst compartment locked- helps to prevent theft and vandalism.
- All outlets are mounted above fuel level of helping prevent weepage of fuel. Suction pipe to help remove any fluid from the bund.
- Inspection cover provides access to inner tank for maintenance and inspection.
- Steel tank enclosed in steel, weatherproof outer bund- robust, durable product providing secure storage.

| SPECIFICATION                                                               |                   |                                                                                  |
|-----------------------------------------------------------------------------|-------------------|----------------------------------------------------------------------------------|
| Standard Tank Fittings: 2" vent: 2"<br>2 x 1 ¼" Ports for additional equipr |                   | Fill Point: 1 x 1/2" Generator Feed: 2 x 1/2 " Return Ports:1" Pump Feed: Gauge: |
| Capacity (Brim Full) Litres:                                                | 2160              | Apporx. Weight Unladen (kg): 735                                                 |
| Capacity (Brim Full) Gallons:                                               | 475               | Apporx. Weight Laden (kg): 2679*                                                 |
| Dimensions Length (mm):                                                     | 2098              | Design Standards: BS799 & PPG2                                                   |
| Dimensions Width (mm):                                                      | 1420              | Cabinet dimensions (mm) Opening Size:<br>Width 855 x Height 450: Depth 451       |
| Dimensions Height (mm):                                                     | 1499              |                                                                                  |
|                                                                             |                   | Notes                                                                            |
|                                                                             | *Specific gravity | of diesel taken 0.9 for this calculation                                         |