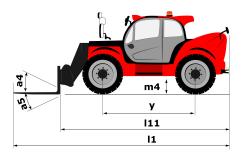

| MT 1 | 440 A ST5 - Created on 16 March 2021 at 14:54:04 UTC      |  |
|------|-----------------------------------------------------------|--|
|      | Metric                                                    |  |
| Q    | 4000 kg                                                   |  |
| h3   | 13.53 m                                                   |  |
| 14   | 9.46 m                                                    |  |
|      | 7916 daN                                                  |  |
|      |                                                           |  |
| 111  | 6.13 m                                                    |  |
| b1   | 2.42 m                                                    |  |
| h17  | 2.45 m                                                    |  |
| У    | 3.07 m                                                    |  |
| m4   | 0.42 m                                                    |  |
| b4   | 0.89 m                                                    |  |
| a4   | 90 °                                                      |  |
| a5   | 90 °                                                      |  |
| Na1  | 3.97 m                                                    |  |
|      | 11620 kg                                                  |  |
|      | Pneumatic                                                 |  |
|      | Alliance 400/80 - 24 - 162A8                              |  |
| e/s  | 1200 mm x 125 mm / 45 mm                                  |  |
|      |                                                           |  |
|      | 16 s                                                      |  |
|      | 14 s                                                      |  |
|      | 19.3 s<br>4 s                                             |  |
|      |                                                           |  |
|      | 4 s                                                       |  |
|      | Deutz                                                     |  |
|      | Stage V                                                   |  |
|      | TCD 3.6L                                                  |  |
|      | 4 - 3621 cm³                                              |  |
|      | 100 Hp / 75 kW                                            |  |
|      | 410 Nm @ 1600 rpm                                         |  |
|      | 9930 daN                                                  |  |
|      |                                                           |  |
|      | Torque Converter                                          |  |
|      | 4/4                                                       |  |
|      | 24.9 km/h                                                 |  |
|      | Automatic parking brake                                   |  |
|      | Oil-immersed multi-discs braking on front &<br>rear axles |  |
|      |                                                           |  |
|      | Gear pump                                                 |  |
|      | 167 l/min / 270 Bar                                       |  |
|      |                                                           |  |
|      | 10                                                        |  |
|      | 135 l                                                     |  |
|      | 140 l                                                     |  |
|      | 22.60 l                                                   |  |
|      |                                                           |  |
|      | 79 dB(A)                                                  |  |
|      | 106 dB(A)                                                 |  |
|      | < 2.5 m/s <sup>2</sup>                                    |  |
| Q    | 1000 kg                                                   |  |
| 4    | 3                                                         |  |
| /ep  | 5000 mm x 1200 mm                                         |  |
| , ., | 1150 kg                                                   |  |
|      |                                                           |  |
|      |                                                           |  |
|      | 2/2                                                       |  |
|      | 2/2<br>2/2                                                |  |
|      |                                                           |  |

## Dimensional drawing