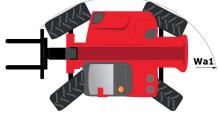

| MT 1 | 440 A ST5 - Created on 16 March 2021 at 14:54:04 UTC      |  |
|------|-----------------------------------------------------------|--|
|      | Metric                                                    |  |
| Q    | 4000 kg                                                   |  |
| h3   | 13.53 m                                                   |  |
| 14   | 9.46 m                                                    |  |
|      | 7916 daN                                                  |  |
|      |                                                           |  |
| 111  | 6.13 m                                                    |  |
| b1   | 2.42 m                                                    |  |
| h17  | 2.45 m                                                    |  |
| У    | 3.07 m                                                    |  |
| m4   | 0.42 m                                                    |  |
| b4   | 0.89 m                                                    |  |
| a4   | 90 °                                                      |  |
| a5   | 90 °                                                      |  |
| Na1  | 3.97 m                                                    |  |
|      | 11620 kg                                                  |  |
|      | Pneumatic                                                 |  |
|      | Alliance 400/80 - 24 - 162A8                              |  |
| e/s  | 1200 mm x 125 mm / 45 mm                                  |  |
|      |                                                           |  |
|      | 16 s                                                      |  |
|      | 14 s                                                      |  |
|      | 19.3 s<br>4 s                                             |  |
|      |                                                           |  |
|      | 4 s                                                       |  |
|      | Deutz                                                     |  |
|      | Stage V                                                   |  |
|      | TCD 3.6L                                                  |  |
|      | 4 - 3621 cm³                                              |  |
|      | 100 Hp / 75 kW                                            |  |
|      | 410 Nm @ 1600 rpm                                         |  |
|      | 9930 daN                                                  |  |
|      |                                                           |  |
|      | Torque Converter                                          |  |
|      | 4/4                                                       |  |
|      | 24.9 km/h                                                 |  |
|      | Automatic parking brake                                   |  |
|      | Oil-immersed multi-discs braking on front &<br>rear axles |  |
|      |                                                           |  |
|      | Gear pump                                                 |  |
|      | 167 l/min / 270 Bar                                       |  |
|      |                                                           |  |
|      | 10                                                        |  |
|      | 135 l                                                     |  |
|      | 140 l                                                     |  |
|      | 22.60 l                                                   |  |
|      |                                                           |  |
|      | 79 dB(A)                                                  |  |
|      | 106 dB(A)                                                 |  |
|      | < 2.5 m/s <sup>2</sup>                                    |  |
| Q    | 1000 kg                                                   |  |
| 4    | 3                                                         |  |
| /ep  | 5000 mm x 1200 mm                                         |  |
| , ., | 1150 kg                                                   |  |
|      |                                                           |  |
|      |                                                           |  |
|      | 2/2                                                       |  |
|      | 2/2<br>2/2                                                |  |
|      |                                                           |  |