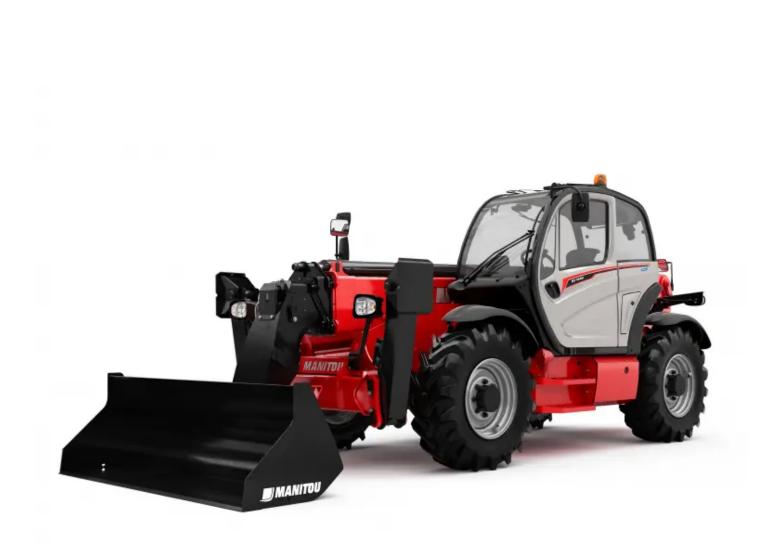

Technical sheet :

## MT 1440 A ST5





| Capacities                                  |  |
|---------------------------------------------|--|
| Max. capacity                               |  |
| Max. lifting height                         |  |
| Max. Reach                                  |  |
| Breakout force with bucket                  |  |
| Weight and dimensions                       |  |
| Overall length to carriage                  |  |
| Overall width                               |  |
| Overall height                              |  |
| Wheelbase                                   |  |
| Ground clearance                            |  |
| Overall cab width                           |  |
| Tilt-up angle                               |  |
| Tilt-down angle                             |  |
| External turning radius (over