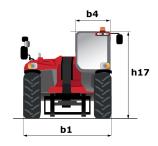

| MT 1 | 440 A ST5 - Created on 16 March 2021 at 14:54:04 UTC      |  |
|------|-----------------------------------------------------------|--|
|      | Metric                                                    |  |
| Q    | 4000 kg                                                   |  |
| h3   | 13.53 m                                                   |  |
| 14   | 9.46 m                                                    |  |
|      | 7916 daN                                                  |  |
|      |                                                           |  |
| 111  | 6.13 m                                                    |  |
| b1   | 2.42 m                                                    |  |
| h17  | 2.45 m                                                    |  |
| У    | 3.07 m                                                    |  |
| m4   | 0.42 m                                                    |  |
| b4   | 0.89 m                                                    |  |
| a4   | 90 °                                                      |  |
| a5   | 90 °                                                      |  |
| Na1  | 3.97 m                                                    |  |
|      | 11620 kg                                                  |  |
|      | Pneumatic                                                 |  |
|      | Alliance 400/80 - 24 - 162A8                              |  |
| e/s  | 1200 mm x 125 mm / 45 mm                                  |  |
|      |                                                           |  |
|      | 16 s                                                      |  |
|      | 14 s                                                      |  |
|      | 19.3 s<br>4 s                                             |  |
|      |                                                           |  |
|      | 4 s                                                       |  |
|      | Deutz                                                     |  |
|      | Stage V                                                   |  |
|      | TCD 3.6L                                                  |  |
|      | 4 - 3621 cm³                                              |  |
|      | 100 Hp / 75 kW                                            |  |
|      | 410 Nm @ 1600 rpm                                         |  |
|      | 9930 daN                                                  |  |
|      |                                                           |  |
|      | Torque Converter                                          |  |
|      | 4/4                                                       |  |
|      | 24.9 km/h                                                 |  |
|      | Automatic parking brake                                   |  |
|      | Oil-immersed multi-discs braking on front &<br>rear axles |  |
|      |                                                           |  |
|      | Gear pump                                                 |  |
|      | 167 l/min / 270 Bar                                       |  |
|      |                                                           |  |
|      | 10                                                        |  |
|      | 135 l                                                     |  |
|      | 140 l                                                     |  |
|      | 22.60 l                                                   |  |
|      |                                                           |  |
|      | 79 dB(A)                                                  |  |
|      | 106 dB(A)                                                 |  |
|      | < 2.5 m/s <sup>2</sup>                                    |  |
| Q    | 1000 kg                                                   |  |
| 4    | 3                                                         |  |
| /ep  | 5000 mm x 1200 mm                                         |  |
| , ., | 1150 kg                                                   |  |
|      |                                                           |  |
|      |                                                           |  |
|      | 2/2                                                       |  |
|      | 2/2<br>2/2                                                |  |
|      |                                                           |  |