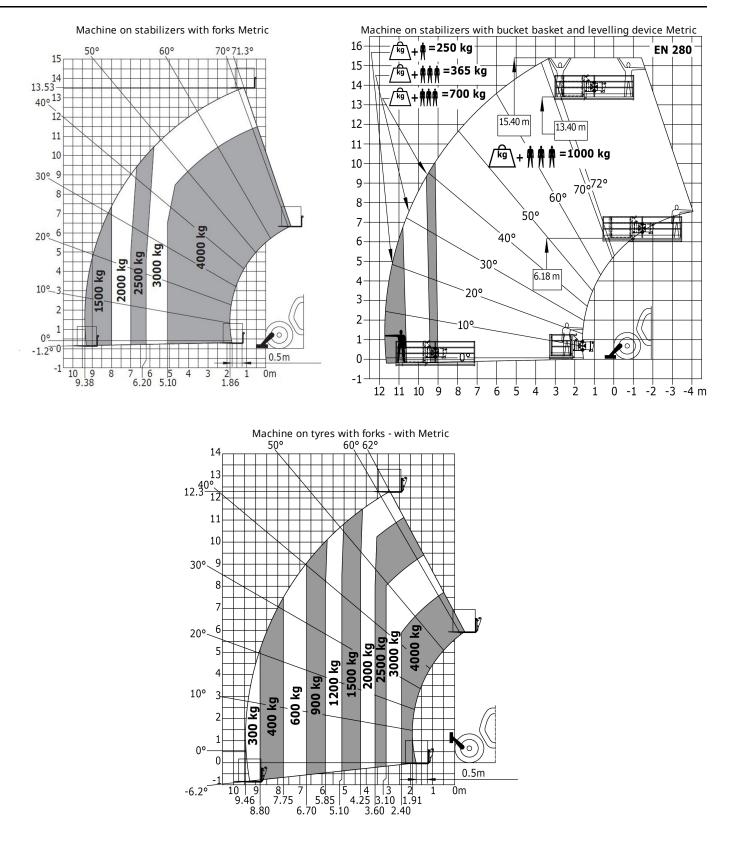

## Load chart

Siège Social 430 rue de l'Aubinière - 44150 Ancenis Cedex - France Tel: +33(0)2 40 09 10 11 - Fax: +33 (0)2 40 09 10 97 www.manitou.com

This brochure describes versions and configuration options for Manitou products which may be fitted with different equipment. The equipment described in this brochure may be standard, optional or not available depending on version. Manitou reserves the right to change the specifications shown and described at any time and without prior warning. The manufacturer is not liable for the specifications given. For more information, contact your Manitou dealer. Non-contractual document. Product descriptions may differ from actual products. List of specifications is not comprehensive. The logos and visual identity of the company are the property of Manitou and may not be used without authorisation. All rights reserved. The photos and diagrams contained in thisbrochure are provided for information only.

| MT 1 | 440 A ST5 - Created on 16 March 2021 at 14:54:04 UTC      |  |
|------|-----------------------------------------------------------|--|
|      | Metric                                                    |  |
| Q    | 4000 kg                                                   |  |
| h3   | 13.53 m                                                   |  |
| 14   | 9.46 m                                                    |  |
|      | 7916 daN                                                  |  |
|      |                                                           |  |
| 111  | 6.13 m                                                    |  |
| b1   | 2.42 m                                                    |  |
| h17  | 2.45 m                                                    |  |
| У    | 3.07 m                                                    |  |
| m4   | 0.42 m                                                    |  |
| b4   | 0.89 m                                                    |  |
| a4   | 90 °                                                      |  |
| a5   | 90 °                                                      |  |
| Na1  | 3.97 m                                                    |  |
|      | 11620 kg                                                  |  |
|      | Pneumatic                                                 |  |
|      | Alliance 400/80 - 24 - 162A8                              |  |
| e/s  | 1200 mm x 125 mm / 45 mm                                  |  |
|      |                                                           |  |
|      | 16 s                                                      |  |
|      | 14 s                                                      |  |
|      | 19.3 s<br>4 s                                             |  |
|      |                                                           |  |
|      | 4 s                                                       |  |
|      | Deutz                                                     |  |
|      | Stage V                                                   |  |
|      | TCD 3.6L                                                  |  |
|      | 4 - 3621 cm³                                              |  |
|      | 100 Hp / 75 kW                                            |  |
|      | 410 Nm @ 1600 rpm                                         |  |
|      | 9930 daN                                                  |  |
|      |                                                           |  |
|      | Torque Converter                                          |  |
|      | 4/4                                                       |  |
|      | 24.9 km/h                                                 |  |
|      | Automatic parking brake                                   |  |
|      | Oil-immersed multi-discs braking on front &<br>rear axles |  |
|      |                                                           |  |
|      | Gear pump                                                 |  |
|      | 167 l/min / 270 Bar                                       |  |
|      |                                                           |  |
|      | 10                                                        |  |
|      | 135 l                                                     |  |
|      | 140 l                                                     |  |
|      | 22.60 l                                                   |  |
|      |                                                           |  |
|      | 79 dB(A)                                                  |  |
|      | 106 dB(A)                                                 |  |
|      | < 2.5 m/s <sup>2</sup>                                    |  |
| Q    | 1000 kg                                                   |  |
| 4    | 3                                                         |  |
| /ep  | 5000 mm x 1200 mm                                         |  |
| , ., | 1150 kg                                                   |  |
|      |                                                           |  |
|      |                                                           |  |
|      | 2/2                                                       |  |
|      | 2/2<br>2/2                                                |  |
|      |                                                           |  |